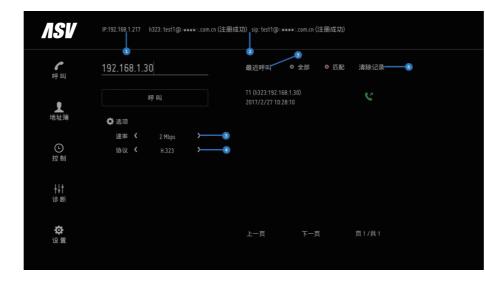

# ● 了解界面

按遥控器的 🕢 键可以进入菜单界面。

1.终端IP地址 2.GK/SIP注册状态 3. 呼叫速率 4. 呼叫类型 5. 最近呼叫(呼入、呼出、未接、通话时间) 6. 清除记录 按5键可以返回上级菜单,当只剩下一级菜单时,按5键将隐藏菜单界面。使用遥控器的方向 键可以在菜单上移动,按"?"键选中。

# ● 软键盘输入

| IP-192.168.1.217 h323: test1@ *****com.cn (注册成功) sip: test1@ ****com.cn (注册成功) |                                       |      |   |                             |       |     |   |         |
|--------------------------------------------------------------------------------|---------------------------------------|------|---|-----------------------------|-------|-----|---|---------|
| <b>ि</b><br>ग¥ ग1                                                              | <u>192.168</u> .                      | 1.30 |   | 最近呼叫 ◎ 全部 ◎ 匹配 清除记录         |       |     |   |         |
| <b>上</b><br>地址簿                                                                |                                       | 呼叫   |   | T1 (h323:192<br>2017/2/27 1 |       | 67  |   |         |
| ©                                                                              | ✿ 遮项<br>速率 < 2 Mbps →<br>协议 < H.323 → |      |   |                             |       |     |   |         |
| 100 AL                                                                         | T T                                   | T    | r |                             | y [ ι | ı i | 0 | р       |
| а                                                                              | s                                     | d    | f | g                           | h     | j   | k |         |
| \$                                                                             | z                                     | x    | с | v                           | b     | n   | m | NL<br>X |
| 英文                                                                             |                                       | ?123 |   | -                           |       |     | 去 | È 📮     |