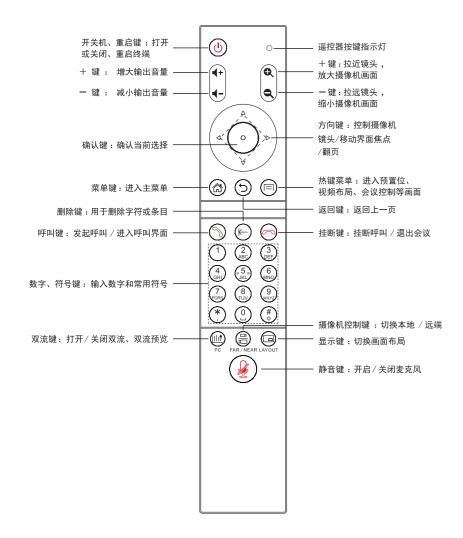

# 快速安装指南 ASV S9 高清视频会议终端

# ● 使用遥控器



#### ▲注意:

● 遥控器的性能可能会受强光影响,正常工作距离约为10米。

# ● 了解界面

按遥控器的 🕢 键可以进入菜单界面。



1.终端IP地址 2.GK/SIP注册状态 3. 呼叫速率 4. 呼叫类型 5. 最近呼叫(呼入、呼出、未接、通话时间) 6. 清除记录 按5键可以返回上级菜单,当只剩下一级菜单时,按5键将隐藏菜单界面。使用遥控器的方向 键可以在菜单上移动,按"?"键选中。

# ● 召开会议

1. 按遥控器的 🕥 键,进入呼叫界面。如果已经显示呼叫界面,再次按 🕥 键将立即发起呼叫。

2. 在地址栏中输入会议号码或IP地址。

3. 选择呼叫类型和呼叫速率。

4. 按遥控器上的 🕥 发起呼叫。您也可以按方向键移动到界面的"呼叫"按钮上,然后按遥控器 的"①"键发起呼叫。

# ● 打开或关闭本地麦克风

按遥控器 🛞 静音键,打开或关闭本地会场的麦克风。

### ▲注意:

- 按下麦克风的电源开关,咪头指示灯为红色长亮。
- 使用过程中,确保麦克风处于有电状态:咪头指示灯亮。

# ● 软键盘输入

| IP-192.168.1.217 h323: test1@ *****com.cn (注册成功) sip: test1@ ****com.cn (注册成功) |                                       |      |   |                             |       |     |   |         |
|--------------------------------------------------------------------------------|---------------------------------------|------