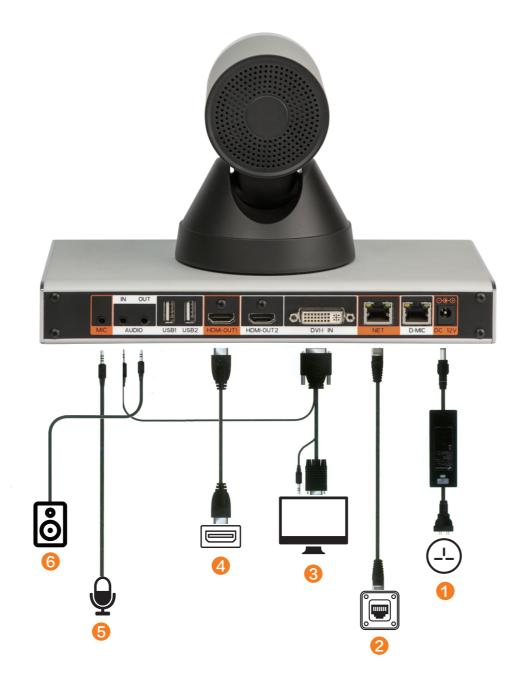

#### 具体安装步骤及安装位置如图解及说明所示:

#### \Lambda 注意:

安装S9终端前,需要准备必要的显示设备(对应相应的视频输入接口要求), 以及扩声设备。同时在设备周围留出足够的空间,并布署相应的电源接口及网 络接口,以便于设备的安装及连接。

#### 1 将S9终端连接电源适配器并连接房间电源

- 2 用网线连接S9终端及房间内的网络接口
- 3 用S9标配的VGA-DVI双流线缆,连接计算机到S9的DVI IN 视频输入接口及 PC音频输入接口,以保证PC视频及音频的同步传输
  - 注:一些PC需要设置为投影模式才能将信号输入到S9中
- 伊田田田接口连接现场显示设备,并连接S9终端的HDMIOUT1接 注:HDMIOUT2接口可外接一台显示设备(投影机、电视机)用于展示文档,以便获得更好的会议 体验
- 5 连接全向麦克风接口,麦克风默认是静音状态,按MUTE键取消静音

#### 6 将S9视频终端平稳摆放或安装在支架上,连接扩声设备 注:如果房间采用HDMI电视扩声,可以不连接此设备 如果采用电视音箱扩声,请确认电视HDMI接口有带外音频输入功能